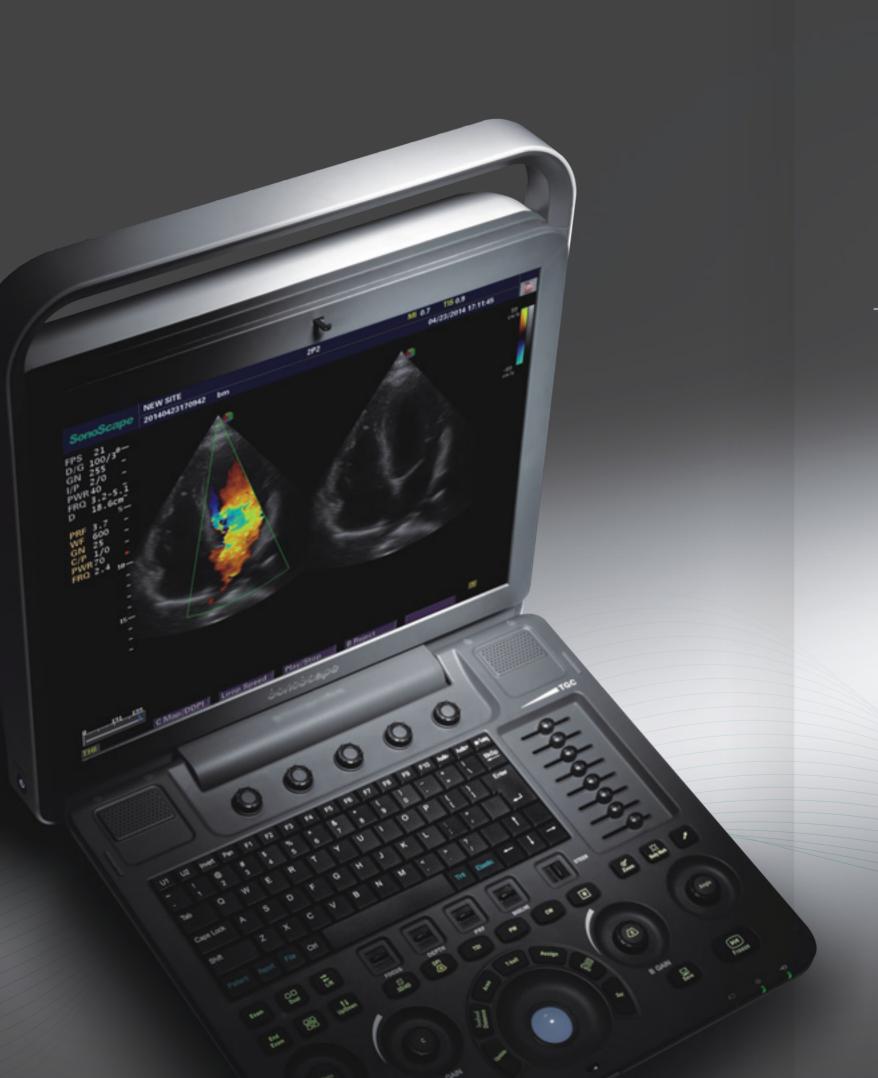

#### High Density Probe

S9 Pro is equipped with high density phased array probe to meet the needs of both high frame rate and premium resolution in the cardiac imaging. Thanks to the high sensitivity of the color Doppler mapping of SonoScape, S9 Pro provides accurate cardiac diagnosis beyond your imagination.

## Premium Solutions anywhere

S9 Pro, successfully blends sensible ergonomics, exquisite styling and ease of use, bringing the clinical benefits of a Premium system to new areas of healthcare.

- Frequently used controls are well located within an intuitive interface, making all operations both easy and accurate.
- 50 degree foldable high resolution color LCD screen guarantees the most comfortable viewing positions available in any environment.
- Its compact size together with internal battery enables you to take control wherever fast, accurate response is needed