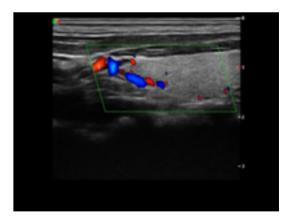

#### Pulse Inversion Harmonic Imaging

The harmonic signals are fully preserved without degradation of the acoustic information, which makes it possible for S9 Pro to image high-level details and improve contrast resolution by reducing noise and clutter in the visualization of subtle lesions, small parts, vascular and so on.