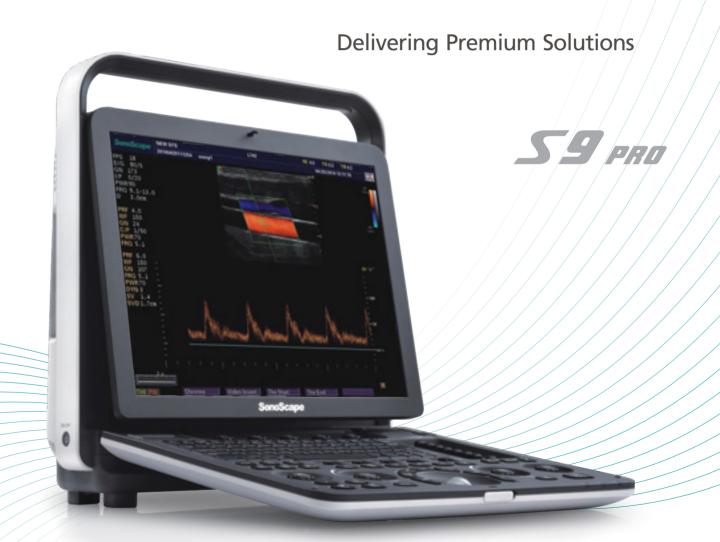

# **Delivering Premium Solutions**

## S9 PRO

The S9 Pro is our latest member to the SonoScape Premium HCU family.

Combining our latest advances in display technology provide more accurate, faster and effortless diagnosis

This trend setting and exquisite HCU system will provide all Clinicians with advanced clinical tools and the power to reveal subtle detail which will assist with critical decisions with the greatest of confidence.