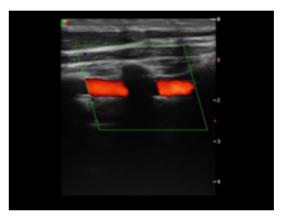

#### Spatial Compound Imaging

Spatial Compound Imaging utilizes several lines of sight for optimal contrast resolution, speckle reduction and border detection, with which S9 Pro is ideal for superficial and abdominal imaging with better clarity and improved continuity of structures.