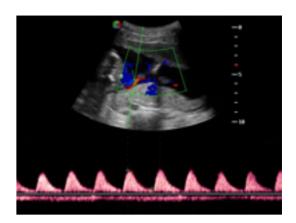

#### Stress Echo

Stress echo is the combination of 2D echocardiography with a physical or pharmacological stress, which can determine how the heart muscles respond to stress and mainly used to diagnose and evaluate coronary artery disease. S9 Pro stress echo package with fully integrated and easily programmable interface can customize your needs and all features help deliver streamlined workflow for wall motion scoring and reporting.

#### High Density Probe

S9 Pro is equipped with high density phased array probe to meet the needs of both high frame rate and premium resolution in the cardiac imaging. Thanks to the high sensitivity of the color Doppler mapping of SonoScape, S9 Pro provides accurate cardiac diagnosis beyond your imagination.