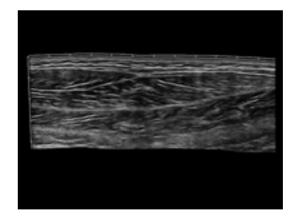

#### • Real-time Panoramic Imaging

The real-time panoramic imaging provides an extended field of view display. By gradually moving the probe laterally across the anatomy, a series of images are switched together to show one continuous image which is wider than scanning width of the probe, offering a larger reference image for documentation of spatial relationship of structures.