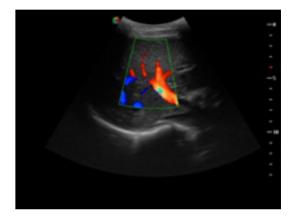

#### Stress Echo

Stress echo is the combination of 2D echocardiography with a physical or pharmacological stress, which can determine how the heart muscles respond to stress and mainly used to diagnose and evaluate coronary artery disease. S9 Pro stress echo package with fully integrated and easily programmable interface can customize your needs and all features help deliver streamlined workflow for wall motion scoring and reporting.

#### High Density Probe

S9 Pro is equipped with high density phased array probe to meet the needs of both high frame rate and premium resolution in the cardiac imaging. Thanks to the high sensitivity of the color Doppler mapping of SonoScape, S9 Pro provides accurate cardiac diagnosis beyond your imagination.