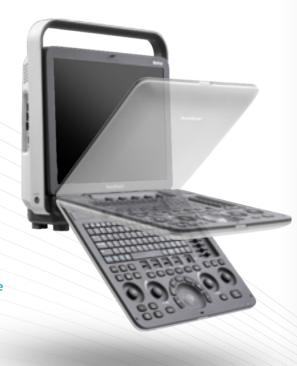

## S9 PRO

The S9 Pro is our latest member to the SonoScape Premium HCU family.

Combining our latest advances in display technology provide more accurate, faster and effortless diagnosis

This trend setting and exquisite HCU system will provide all Clinicians with advanced clinical tools and the power to reveal subtle detail which will assist with critical decisions with the greatest of confidence.

# Premium Solution

S9 Pro is an adaptable system capable of providing exceptional diagnostic images for a variety of exam conditions and requirements. This ergonomic, lightweight, HCU system provides clinically proven technologies to improve workflow, patient care and comfort for the user.