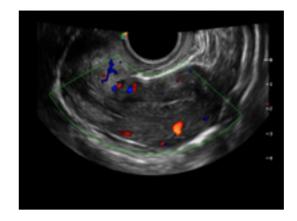

#### Spatial Compound Imaging

Spatial Compound Imaging utilizes several lines of sight for optimal contrast resolution, speckle reduction and border detection, with which S9 Pro is ideal for superficial and abdominal imaging with better clarity and improved continuity of structures.

#### Pulse Inversion Harmonic Imaging

The harmonic signals are fully preserved without degradation of the acoustic information, which makes it possible for S9 Pro to image high-level details and improve contrast resolution by reducing noise and clutter in the visualization of subtle lesions, small parts, vascular and so on.